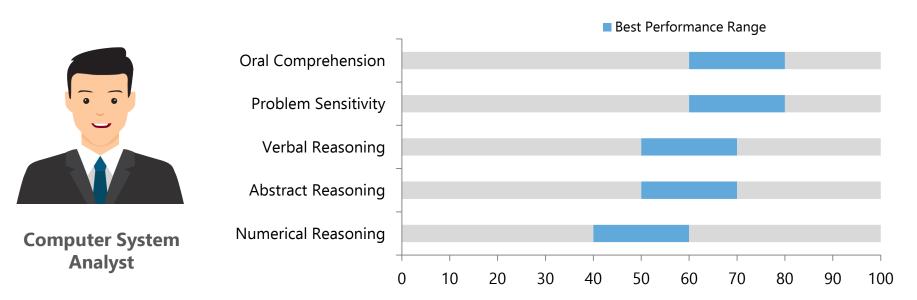

Skills Best Performance Range

#### **Cognitive Skills Score for Web Developer**





#### **Cognitive Skills Score for Web Designer**



#### **Cognitive Skills Score for Software Tester**



**Software Tester** 





### **Cognitive Skills Score for Technical Writer**





**Technical Writer** 

#### **Cognitive Skills Score for Network Engineer**



**Network Engineer** 





#### **Cognitive Skills Score for System Integration Engineer**





System Integration Engineer

#### **Cognitive Skills Score for Database Architects**







#### **Cognitive Skills Score for IT Project Manager**



#### **Cognitive Skills Score for Computer System Engineer**





#### **Cognitive Skills Score for Network & Computer System Admin**



#### **Cognitive Skills Score for Computer System Analyst**





#### **Cognitive Skills Score for Document Management Specialist**



#### **Cognitive Skills Score for Database Administrator**





#### **Cognitive Skills Score for Web Administrator**



#### **Cognitive Skills Score for Data Warehousing Specialists**



#### **Cognitive Skills Score for Business Intelligence Analyst**





**Business Intelligence Analyst** 

#### **Cognitive Skills Score for Information Security Analyst**



**Analyst** 





### **Conclusion**



Pre-employment cognitive aptitude tests are highly successful at identifying the candidates who are most likely to succeed in their positions.

This guide can be used as a quick reference to locate your best performance indicators and help you make the right hiring decisions.

#### **About Interview Mocha**

The Most Com