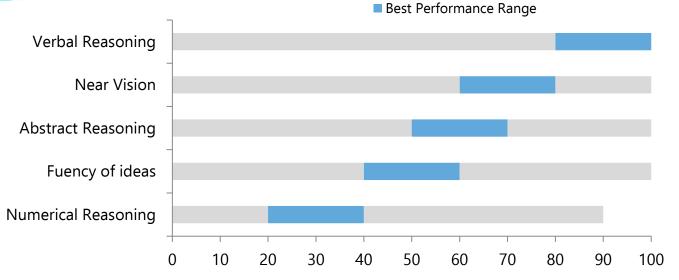

cognitive abilities to perform well in that Job. And therefore we present you the aptitude skill mix of 17 most popular IT job roles, that might help you in making the right hiring decisions.

We have mapped these cognitive skills to different job roles based on our research study and represented graphically for ease of understanding. The highlighted area represent % of skills that are required for specific job role and anything below highlighted area would be an average scale.



### 17 Popular IT Job Roles And Cognitive Skills Best Performance Range

#### **Cognitive Skills Score for Web Developer**





#### **Cognitive Skills Score for Web Designer**



#### **Cognitive Skills Score for Software Tester**



**Software Tester** 





### **Cognitive Skills Score for Technical Writer**





**Technical Writer** 

#### **Cognitive Skills Score for Network Engineer**



**Network Engineer** 





#### **Cognitive Skills Score for System Integration Engineer**





System Integration Engineer

#### **Cognitive Skills Score for Database Architects**







#### **Cognitive Skills Score for IT Project Manager**



#### **Cognitive Skills Score for Computer System Engineer**





#### **Cognitive Skills Score for Network & Computer System Admin**



#### **Cognitive Skills Score for Computer System Analyst**





#### **Cognitive Skills Score for Document Management Specialist**



#### **Cognitive Skills Score for Database Administrator**





#### **Cognitive Skills Score for Web Administrator**



#### **Cognitive Skills Score for Data Warehousing Specialists**



#### **Cog