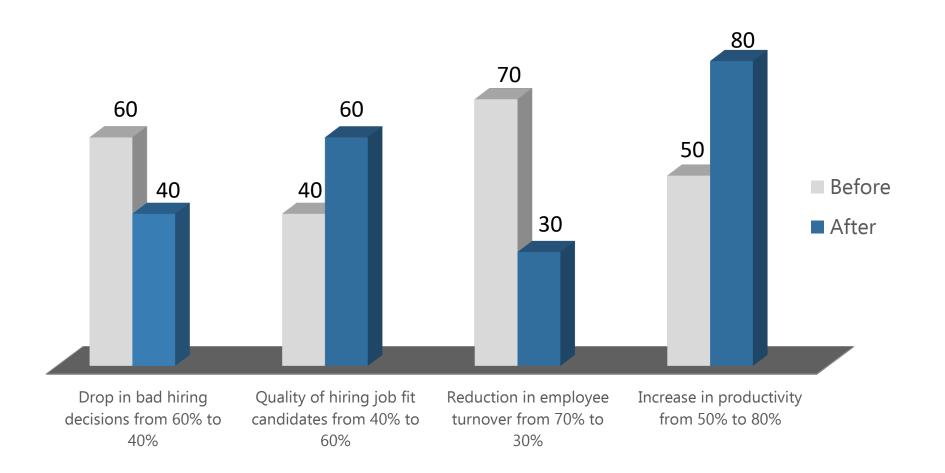

## After using pre-employment Aptitude tests as along with other job skill tests

We then went on to analyze the on job performance of 1000+ candidates hired after taking their cognitive ability tests and allocated job roles according to the suggestions of the cognitive skill assessment reports provided by Interview Mocha.

98% Hiring Managers found Aptitude tests extremely useful in assigning job roles in their teams, and told us that this improved the team's performance as a whole.

"Entry level software engineers must have strong cognitive abilities in order to succeed. Once we started using Interview Mocha we have found that our fresh engineers are more suited to the demands of the job."