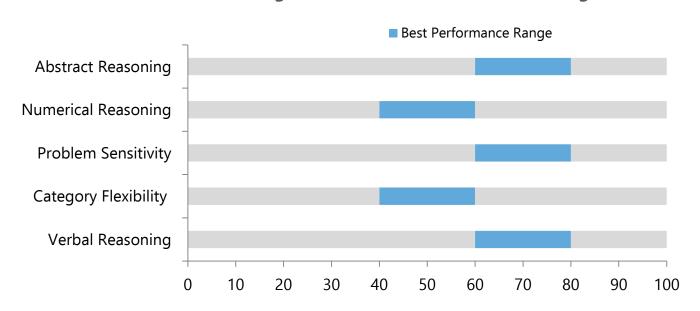

most popular IT job roles, that might help you in making the right hiring decisions.

We have mapped these cognitive skills to different job roles based on our research study and represented graphically for ease of understanding. The highlighted area represent % of skills that are required for specific job role and anything below highlighted area would be an average scale.



### 17 Popular IT Job Roles And Cognitive Skills Best Performance Range

#### **Cognitive Skills Score for Web Developer**





#### **Cognitive Skills Score for Web Designer**



#### **Cognitive Skills Score for Software Tester**



**Software Tester** 





### **Cognitive Skills Score for Technical Writer**





**Technical Writer** 

#### **Cognitive Skills Score for Network Engineer**



**Network Engineer** 





#### **Cognitive Skills Score for System Integration Engineer**





System Integration Engineer

#### **Cognitive Skills Score for Database Architects**







#### **Cognitive Skills Score for IT Project Manager**



#### **Cognitive Skills Score for Computer System Engineer**





#### **Cognitive Skills Score for Network & Computer System Admin**



#### **Cognitive Skills Score for Computer System Analyst**





#### **Cognitive Skills Score for Document Management Specialist**



#### **Cognitive Skills Score for Database Administrator**





#### **Cognitive Skills Score for Web Administrator**



#### **Cognitive Skills Score for Data Warehousing Specialists**



#### **Cognitive Skills Score for Business Intelligence Analyst**





**Business Intelligence Analyst** 

#### **Co