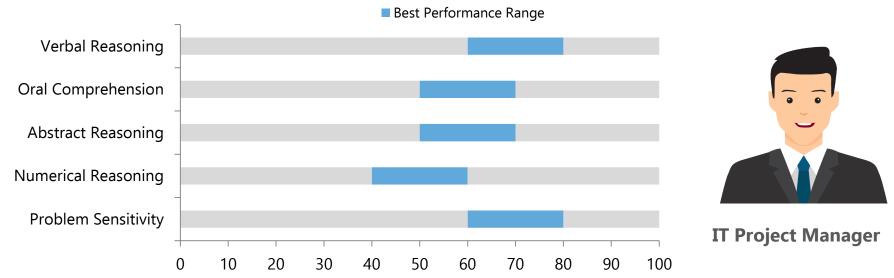

standing. The highlighted area represent % of skills that are required for specific job role and anything below highlighted area would be an average scale.



### 17 Popular IT Job Roles And Cognitive Skills Best Performance Range

#### **Cognitive Skills Score for Web Developer**





#### **Cognitive Skills Score for Web Designer**



#### **Cognitive Skills Score for Software Tester**



**Software Tester** 





### **Cognitive Skills Score for Technical Writer**





**Technical Writer** 

#### **Cognitive Skills Score for Network Engineer**



**Network Engineer** 





#### **Cognitive Skills Score for System Integration Engineer**





System Integration Engineer

#### **Cognitive Skills Score for Database Architects**







#### **Cognitive Skills Score for IT Project Manager**



#### **Cognitive Skills Score for Computer System Engineer**





#### **Cognitive Skills Score for Network & Computer System Admin**



#### **Cognitive Skills Score for Computer System Analyst**





#### **Cognitive Skills Score for Document Management Specialist**



#### **Cognitive Skills Score for Database Administrator**





#### **Cognitive Skills Score for Web Administrator**



#### **Cognitive Skills Score for Data Warehousing Specialists**



#### **Cognitive Skills Score for Business Intelligence Analyst**





**Business Intelligence Analyst** 

#### **Cognitive Skills Score for Information Security Analyst**



**Analyst** 





### **Conclusion**



Pre-employment cognitive aptitude tests are highly successful at identifying the candidates who are most likely to succeed