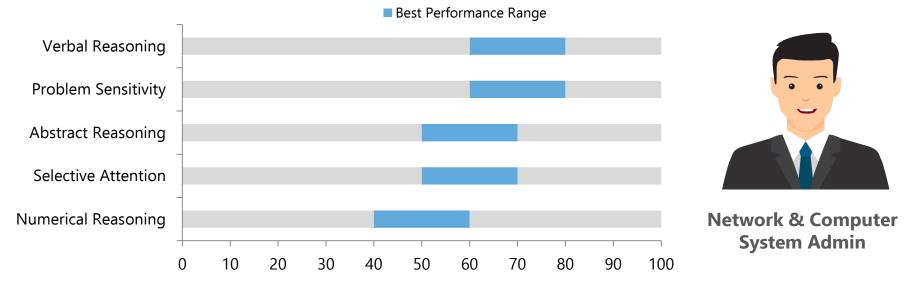

an average scale.



### 17 Popular IT Job Roles And Cognitive Skills Best Performance Range

#### **Cognitive Skills Score for Web Developer**





#### **Cognitive Skills Score for Web Designer**



#### **Cognitive Skills Score for Software Tester**



**Software Tester** 





### **Cognitive Skills Score for Technical Writer**





**Technical Writer** 

#### **Cognitive Skills Score for Network Engineer**



**Network Engineer** 





#### **Cognitive Skills Score for System Integration Engineer**





System Integration Engineer

#### **Cognitive Skills Score for Database Architects**







#### **Cognitive Skills Score for IT Project Manager**



#### **Cognitive Skills Score for Computer System Engineer**





#### **Cognitive Skills Score for Network & Computer System Admin**



#### **Cognitive Skills Score for Computer System Analyst**





#### **Cognitive Skills Score for Document Management Specialist**



#### **Cognitive Skills Score for Database Administrator**





#### **Cognitive Skills Score for Web Administrator**



#### **Cognitive Skills Score for Data Warehousing Specialists**



#### **Cognitive Skills Score for Business Intelligence Analyst**





**Business Intelligence Analyst** 

#### **Cognitive Skills Score for Information Security Analyst**



**Analyst** 





### **Conclusion**



Pre-employment cognitive aptitude tests are highly successful at identifying the candidates who are most likely to succeed in their positions.

This guide can be used as a quick reference to locate your best performance indicators and help you make the right