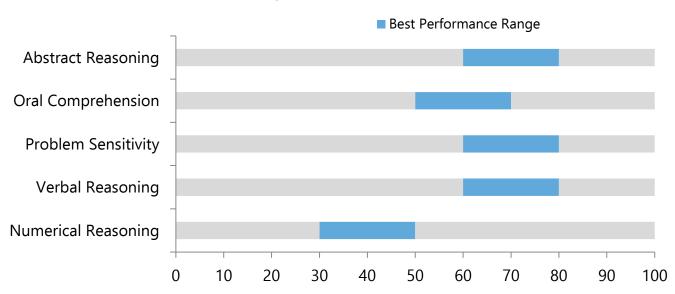

that signifies that each job requires a different set of cognitive abilities to perform well in that Job. And therefore we present you the aptitude skill mix of 17 most popular IT job roles, that might help you in making the right hiring decisions.

We have mapped these cognitive skills to different job roles based on our research study and represented graphically for ease of understanding. The highlighted area represent % of skills that are required for specific job role and anything below highlighted area would be an average scale.



### 17 Popular IT Job Roles And Cognitive Skills Best Performance Range

#### **Cognitive Skills Score for Web Developer**





#### **Cognitive Skills Score for Web Designer**



#### **Cognitive Skills Score for Software Tester**



**Software Tester** 





### **Cognitive Skills Score for Technical Writer**





**Technical Writer** 

#### **Cognitive Skills Score for Network Engineer**



**Network Engineer** 





#### **Cognitive Skills Score for System Integration Engineer**





System Integration Engineer

#### **Cognitive Skills Score for Database Architects**







#### **Cognitive Skills Score for IT Project Manager**



#### **Cognitive Skills Score for Computer System Engineer**





#### **Cognitive Skills Score for Network & Computer System Admin**



#### **Cognitive Skills Score for Computer System Analyst**





#### **Cognitive Skills Score for Document Management Specialist**



#### **Cognitive Skills Score for Database Administrator**





#### **Cognitive Skills Score for Web Administrator**



#### **Cognitive Skil