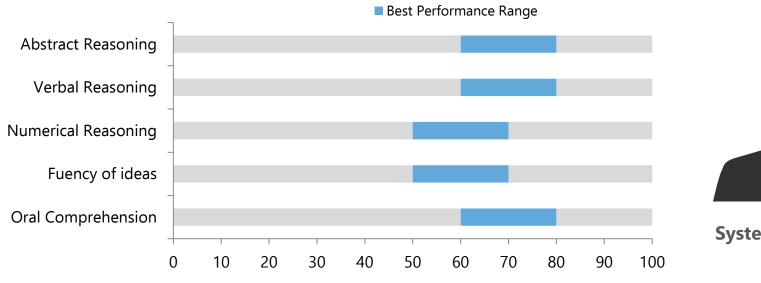

iring decisions.

We have mapped these cognitive skills to different job roles based on our research study and represented graphically for ease of understanding. The highlighted area represent % of skills that are required for specific job role and anything below highlighted area would be an average scale.



### 17 Popular IT Job Roles And Cognitive Skills Best Performance Range

#### **Cognitive Skills Score for Web Developer**





#### **Cognitive Skills Score for Web Designer**



#### **Cognitive Skills Score for Software Tester**



**Software Tester** 





### **Cognitive Skills Score for Technical Writer**





**Technical Writer** 

#### **Cognitive Skills Score for Network Engineer**



**Network Engineer** 





#### **Cognitive Skills Score for System Integration Engineer**





System Integration Engineer

#### **Cognitive Skills Score for Database Architects**







#### **Cognitive Skills Score for IT Project Manager**



#### **Cognitive Skills Score for Computer System Engineer**





#### **Cognitive Skills Score for Network & Computer System Admin**



#### **Cognitive Skills Score for Computer System Analyst**





#### **Cognitive Skills Score for Document Management Specialist**



#### **Cognitive Skills Score for Database Administrator**





#### **Cognitive Skills Score for Web Administrator**



#### **Cognitive Skills Score for Data Warehousing Specialists**



#### **Cognitive Skills Score for Business Intelligence Analyst**





**Business Intelligence Analyst** 

#### **Cognitive Skills Score for Information Security Analyst**



**Analyst*