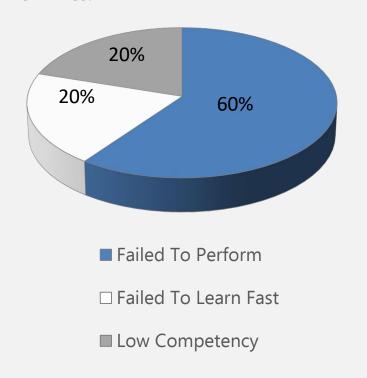

### **Problems Faced with New Hires in IT companies**

- 60 % of Project Managers faced a problem of under performance, "candidates who were identified as very promising during job interviews are not able to perform effectively on the job".
- 20% of Project Managers observed that "few project team members find it difficult to complete same task, while others excel at it"
- 20% of Project managers mentioned "few project team members are able to excel in new roles while others struggle to complete the new role and responsibilities."