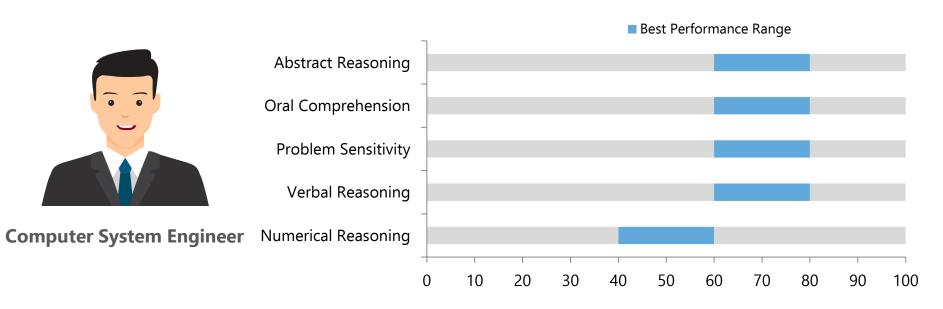

quired for specific job role and anything below highlighted area would be an average scale.



### 17 Popular IT Job Roles And Cognitive Skills Best Performance Range

#### **Cognitive Skills Score for Web Developer**





#### **Cognitive Skills Score for Web Designer**



#### **Cognitive Skills Score for Software Tester**



**Software Tester** 





### **Cognitive Skills Score for Technical Writer**





**Technical Writer** 

#### **Cognitive Skills Score for Network Engineer**



**Network Engineer** 





#### **Cognitive Skills Score for System Integration Engineer**





System Integration Engineer

#### **Cognitive Skills Score for Database Architects**







#### **Cognitive Skills Score for IT Project Manager**



#### **Cognitive Skills Score for Computer System Engineer**





#### **Cognitive Skills Score for Network & Computer System Admin**



#### **Cognitive Skills Score for Computer System Analyst**





#### **Cognitive Skills Score for Document Management Specialist**



#### **Cognitive Skills Score for Database Administrator**





#### **Cognitive Skills Score for Web Administrator**



#### **Cognitive Skills Score for Data Warehousing Specialists**



#### **Cognitive Skills Score for Business Intelligence Analyst**





**Business Intelligence Analyst** 

#### **Cognitive Skills Score for Information Security Analyst**



**Analyst** 





### **Conclusion**



Pre-employment cognitive aptitude tests are highly successful at identifying the candidates who are most likely to succeed in their positions.

This guide can be used as a quick referenc