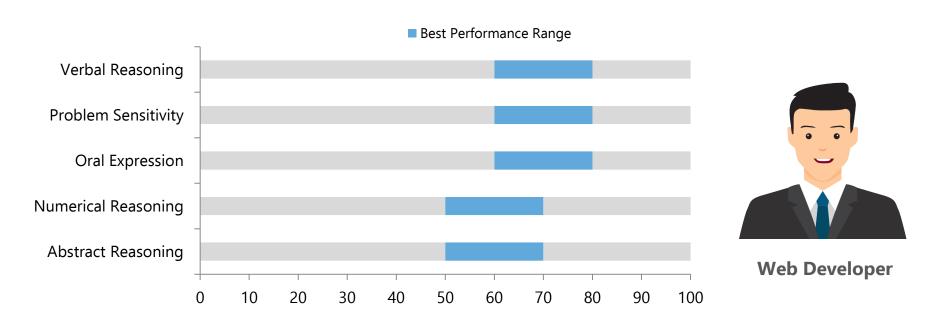

Job Roles & Cognitive Skills Range Where The Candidates Showed Best On-job Performance

Mocha analytics team found a general pattern that signifies that each job requires a different set of cognitive abilities to perform well in that Job. And therefore we present you the aptitude skill mix of 17 most popular IT job roles, that might help you in making the right hiring decisions.

We have mapped these cognitive skills to different job roles based on our research study and represented graphically for ease of understanding. The highlighted area represent % of skills that are required for specific job role and anything below highlighted area would be an average scale.



### 17 Popular IT Job Roles And Cognitive Skills Best Performance Range

#### **Cognitive Skills Score for Web Developer**





#### **Cognitive Skills Score for Web Designer**



#### **Cognitive Skills Score for Software Tester**



**Software Tester** 





### **Cognitive Skills Score for Technical Writer**





**Technical Writer** 

#### **Cognitive Skills Score for Network Engineer**



**Network Engineer** 





#### **Cognitive Skills Score for System Integration Engineer**





System Integration Engineer

#### **Cognitive Skills Score for Database Architects**







#### **Cognitive Skills Score for IT Project Manager**



#### **Cognitive Skills Score for Computer System Engineer**





#### **Cognitive Skills Score for Network & Computer System Admin**



#### **Cognitive Skills Score for Computer System Analyst**





#### **Cognitive Skills Score for Document Management Specialist**



#### **Co