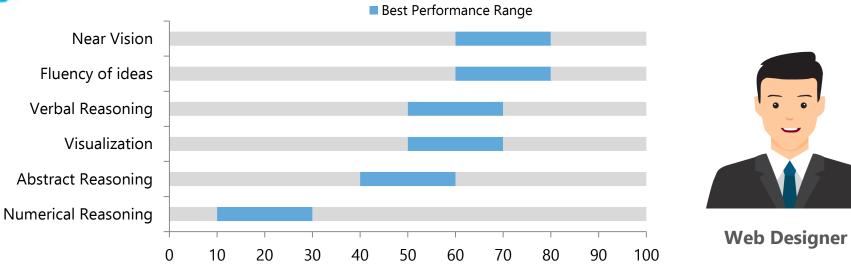

s Showed Best On-job Performance

Mocha analytics team found a general pattern that signifies that each job requires a different set of cognitive abilities to perform well in that Job. And therefore we present you the aptitude skill mix of 17 most popular IT job roles, that might help you in making the right hiring decisions.

We have mapped these cognitive skills to different job roles based on our research study and represented graphically for ease of understanding. The highlighted area represent % of skills that are required for specific job role and anything below highlighted area would be an average scale.



### 17 Popular IT Job Roles And Cognitive Skills Best Performance Range

#### **Cognitive Skills Score for Web Developer**





#### **Cognitive Skills Score for Web Designer**



#### **Cognitive Skills Score for Software Tester**



**Software Tester** 





### **Cognitive Skills Score for Technical Writer**





**Technical Writer** 

#### **Cognitive Skills Score for Network Engineer**



**Network Engineer** 





#### **Cognitive Skills Score for System Integration Engineer**





System Integration Engineer

#### **Cognitive Skills Score for Database Architects**







#### **Cognitive Skills Score for IT Project Manager**



#### **Cognitive Skills Score for Computer System Engineer**





#### **Cognitive Skills Score for Network & Computer System Admin**



#### **Cognitive Skills Score for Computer System Analyst**





#### **Cognitive Skills Score for Document Management Specialist**



#### **Cognitive Skills Score for Database Administrator**