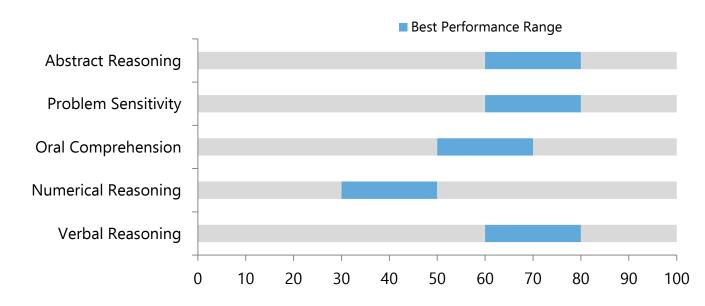

research study and represented graphically for ease of understanding. The highlighted area represent % of skills that are required for specific job role and anything below highlighted area would be an average scale.



### 17 Popular IT Job Roles And Cognitive Skills Best Performance Range

#### **Cognitive Skills Score for Web Developer**





#### **Cognitive Skills Score for Web Designer**



#### **Cognitive Skills Score for Software Tester**



**Software Tester** 





### **Cognitive Skills Score for Technical Writer**





**Technical Writer** 

#### **Cognitive Skills Score for Network Engineer**



**Network Engineer** 





#### **Cognitive Skills Score for System Integration Engineer**





System Integration Engineer

#### **Cognitive Skills Score for Database Architects**







#### **Cognitive Skills Score for IT Project Manager**



#### **Cognitive Skills Score for Computer System Engineer**





#### **Cognitive Skills Score for Network & Computer System Admin**



#### **Cognitive Skills Score for Computer System Analyst**





#### **Cognitive Skills Score for Document Management Specialist**



#### **Cognitive Skills Score for Database Administrator**





#### **Cognitive Skills Score for Web Administrator**



#### **Cognitive Skills Score for Data Warehousing Specialists**



#### **Cognitive Skills Score for Business Intelligence Analyst**





**Business Intelligence Analyst** 

#### **Cognitive Skills Score for Information Security Analyst**



**Analyst** 





### **Conclusion**



Pre-employment cognitive aptitude tests are highly successful